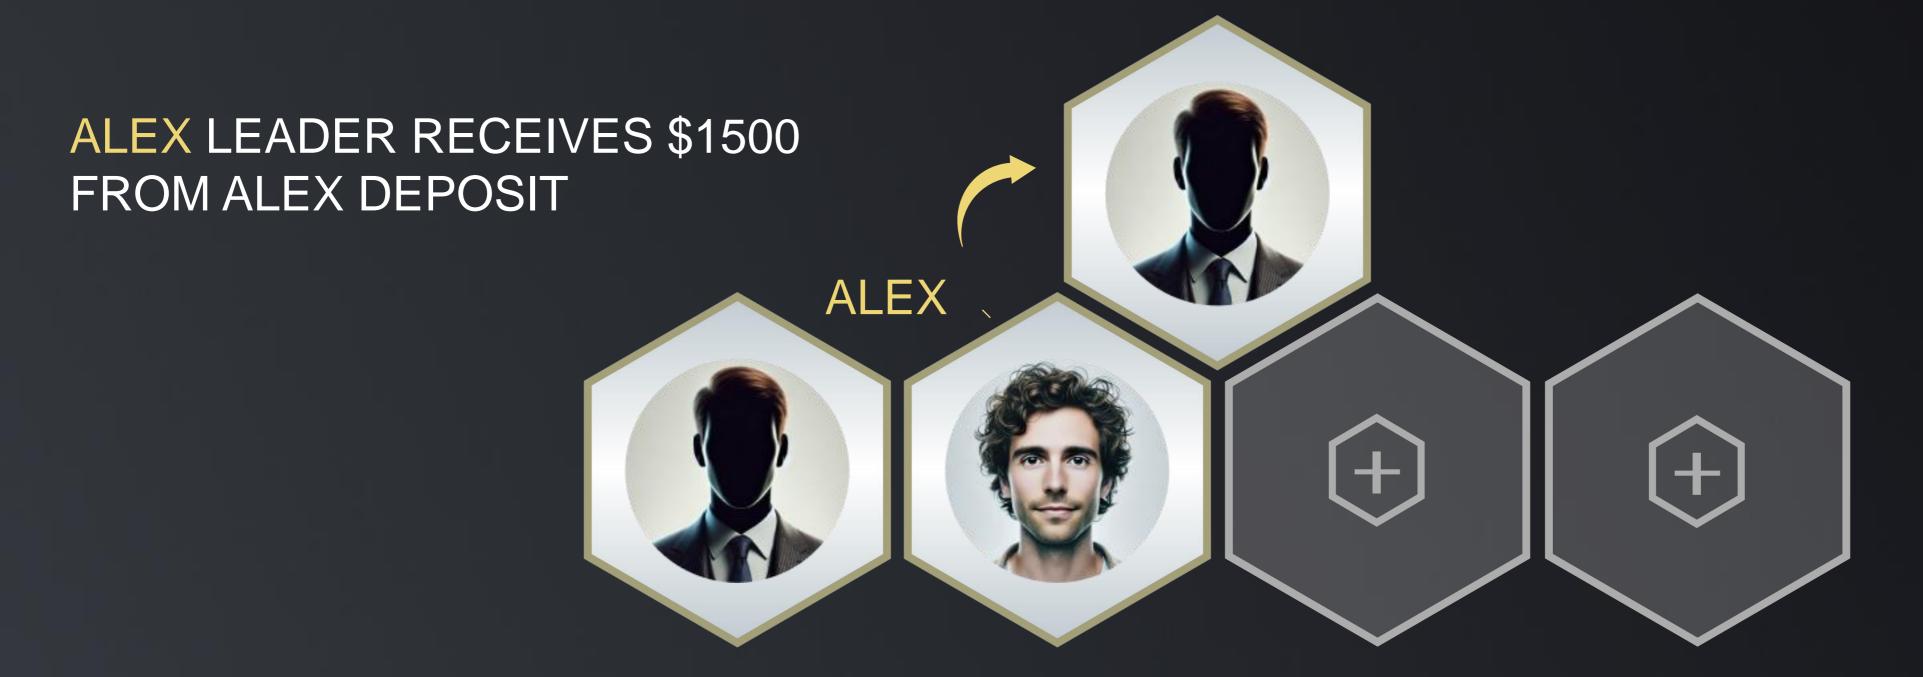

#### PLATINUM LINK OF ALEX'S SUPERIOR LEADER

ALEX RECEIVES FUNDS FROM THE COMPANY FOR REINVESTMENT, AFTER WHICH, HIS PLACE TRANSITIONS TO THE BUSINESS LINK OF THE SUPERIOR LEADER, THE LEADER RECEIVES \$1500 FROM THE AMOUNT OF ALEX'S REINVESTMENTS

EACH OF ALEX'S PLATINUM LINK PARTNERS FORMS ITS OWN PLATINUM BUSINESS LINK