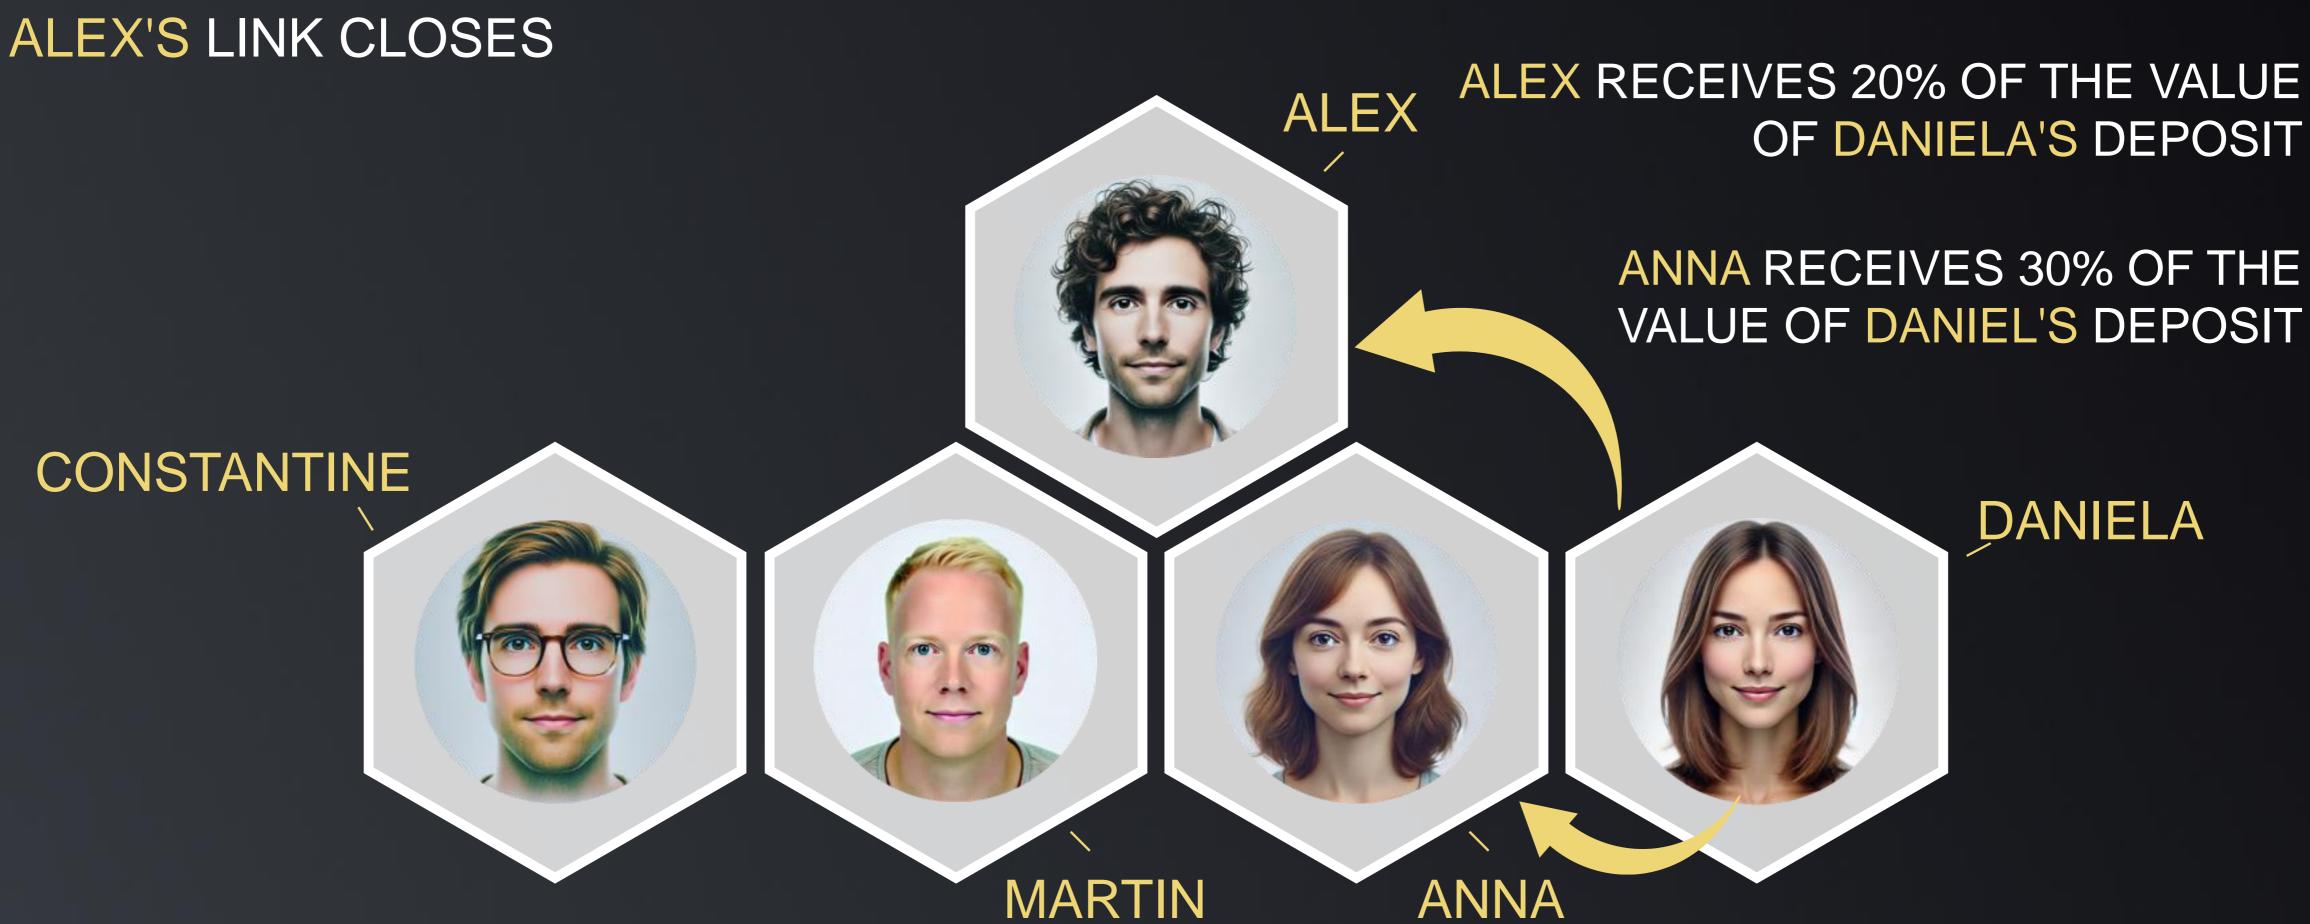

DANIELA IS ALEX'S DIRECT GUEST PARTNER, PLACING A PLACE AT THE BOTTOM LEVEL OF ALEX'S PLATINUM BUSINESS LINK

ANNA IS DANIELLA'S DIRECT GUEST PARTNER, PLACING A SPACE ON THE LOWER LEVEL OF ALEX'S PLATINUM BUSINESS LINK. BUSINESS LINK CLOSING

ALEX

**DANIELA** 

ALEX RECEIVES \$600 FROM ANNA'S DEPOSIT

CONSTANTINE

DANIELA RECEIVES \$900 FROM ANNA'S DEPOSIT

**MARTIN** 

ANNA