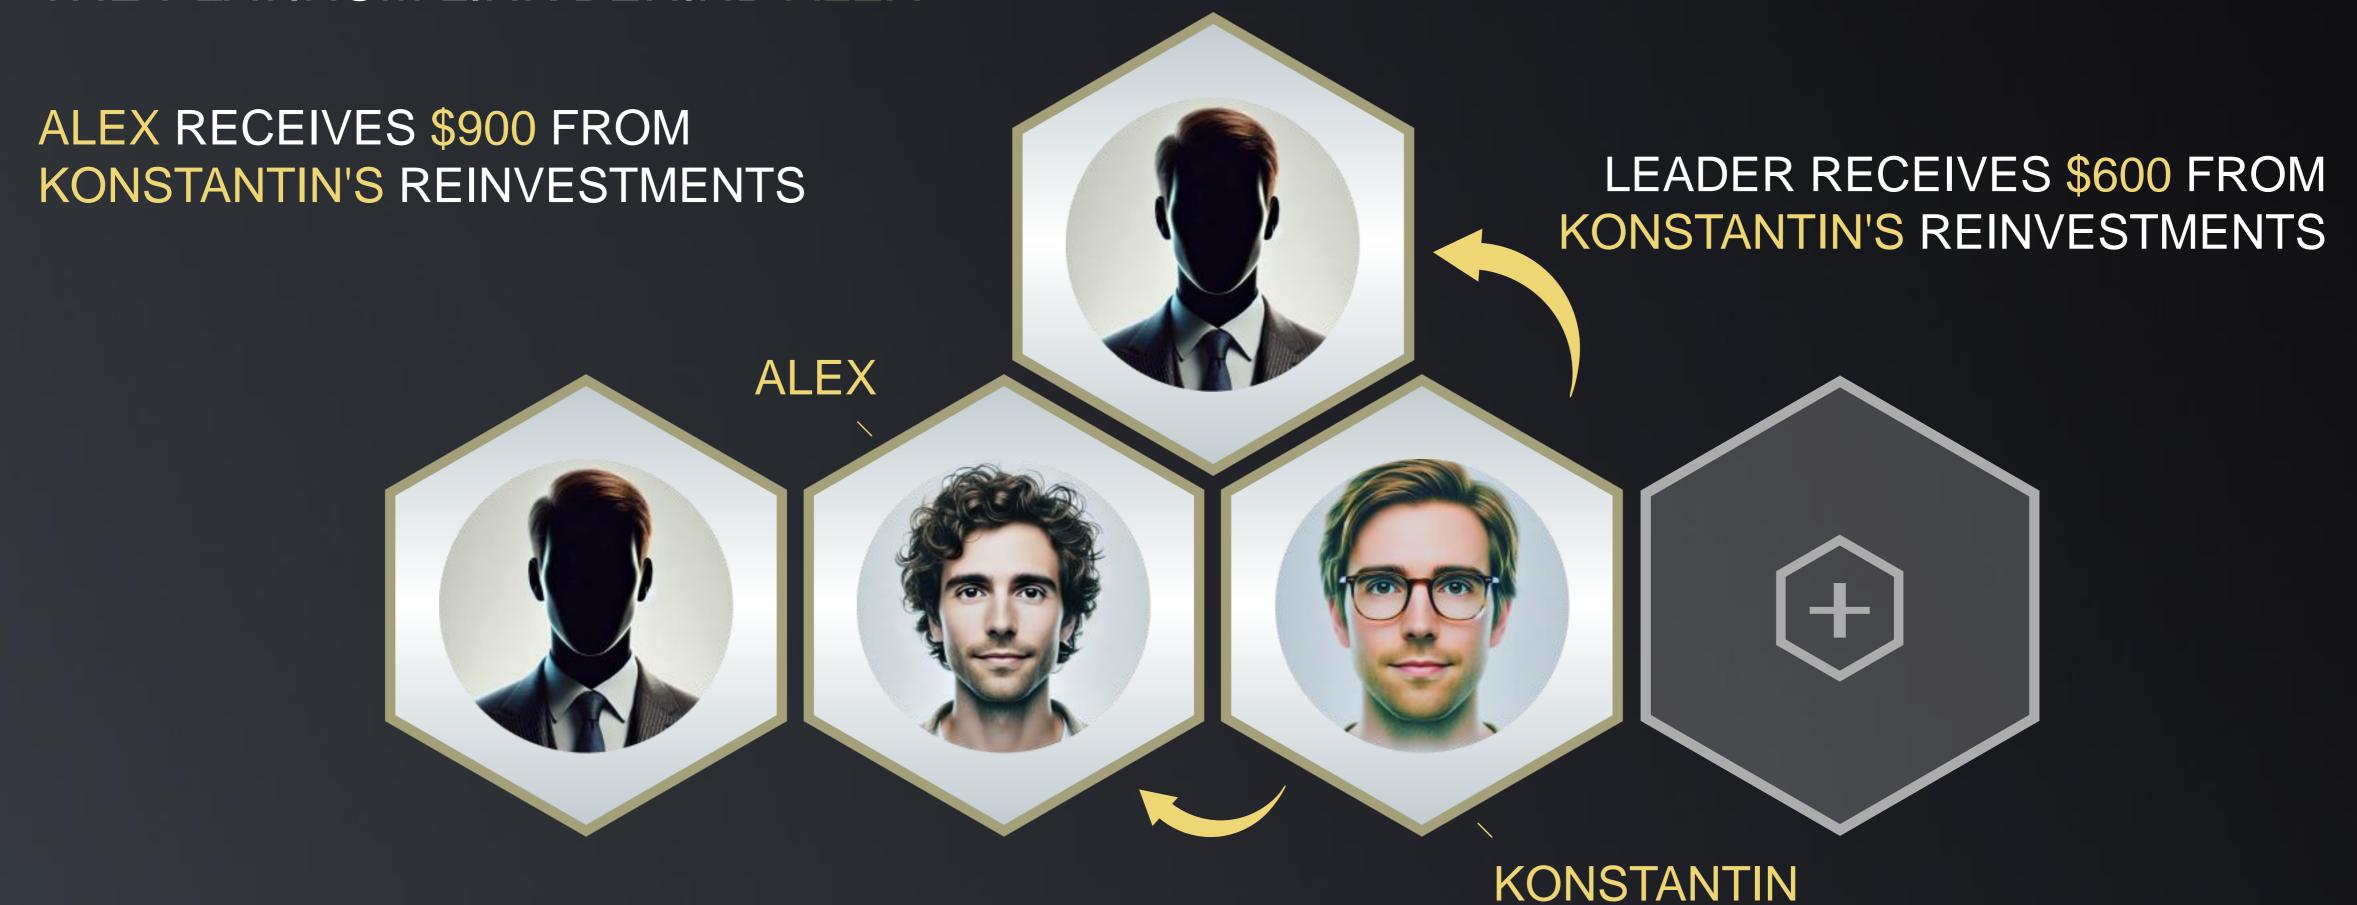

### ALEX RECEIVES FUNDS FROM THE COMPANY FOR REINVESTMENT, AFTER WHICH HIS PLACE TRANSITIONS TO THE BUSINESS LINK OF THE SUPERIOR LEADER LEADER RECEIVES 50% OF ALEX'S REINVESTMENT AMOUNT

### BUSINESS LINK OF THE LEADER

KONSTANTIN RECEIVES FUNDS FOR REINVESTMENT, AFTER WHICH HIS PLACE TRANSITIONS TO THE BUSINESS LINK OF THE SUPERIOR LEADER TO ALEX

ALEX RECEIVES 30% OF KONSTANTIN'S REINVESTMENT