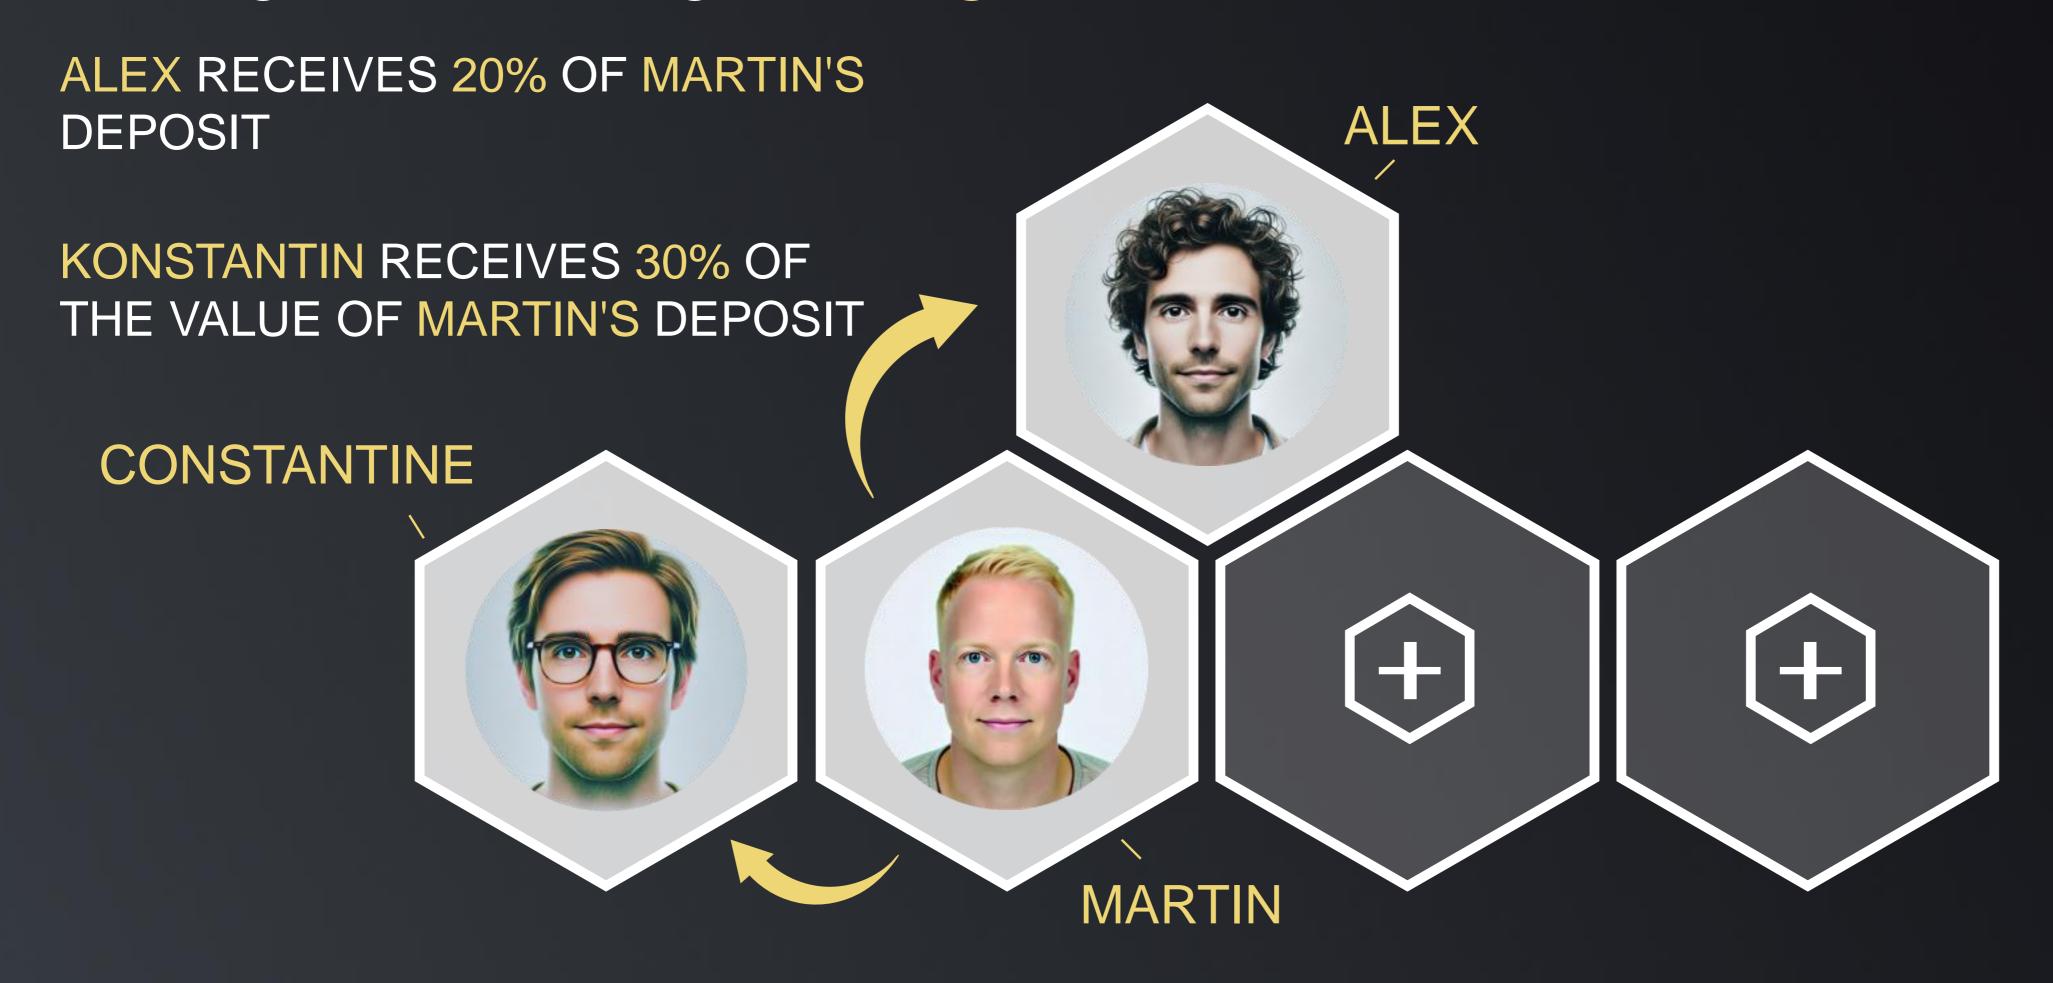

### BUSINESS LINK OF THE LEADER

KONSTANTIN RECEIVES FUNDS FOR REINVESTMENT, AFTER WHICH HIS PLACE TRANSITIONS TO THE BUSINESS LINK OF THE SUPERIOR LEADER TO ALEX

ALEX RECEIVES 30% OF KONSTANTIN'S REINVESTMENT

### CONSTANTINE BUSINESS TIER

ALEX ENTERED KONSTANTIN'S ID AND AFTER FILLING OUT HIS BUSINESS LINK HE MOVED TO KONSTANTIN'S BUSINESS LINK

KONSTANTIN WILL RECEIVE 50% OF THE AMOUNT OF ALEX'S REINVESTMENTS FROM HIS