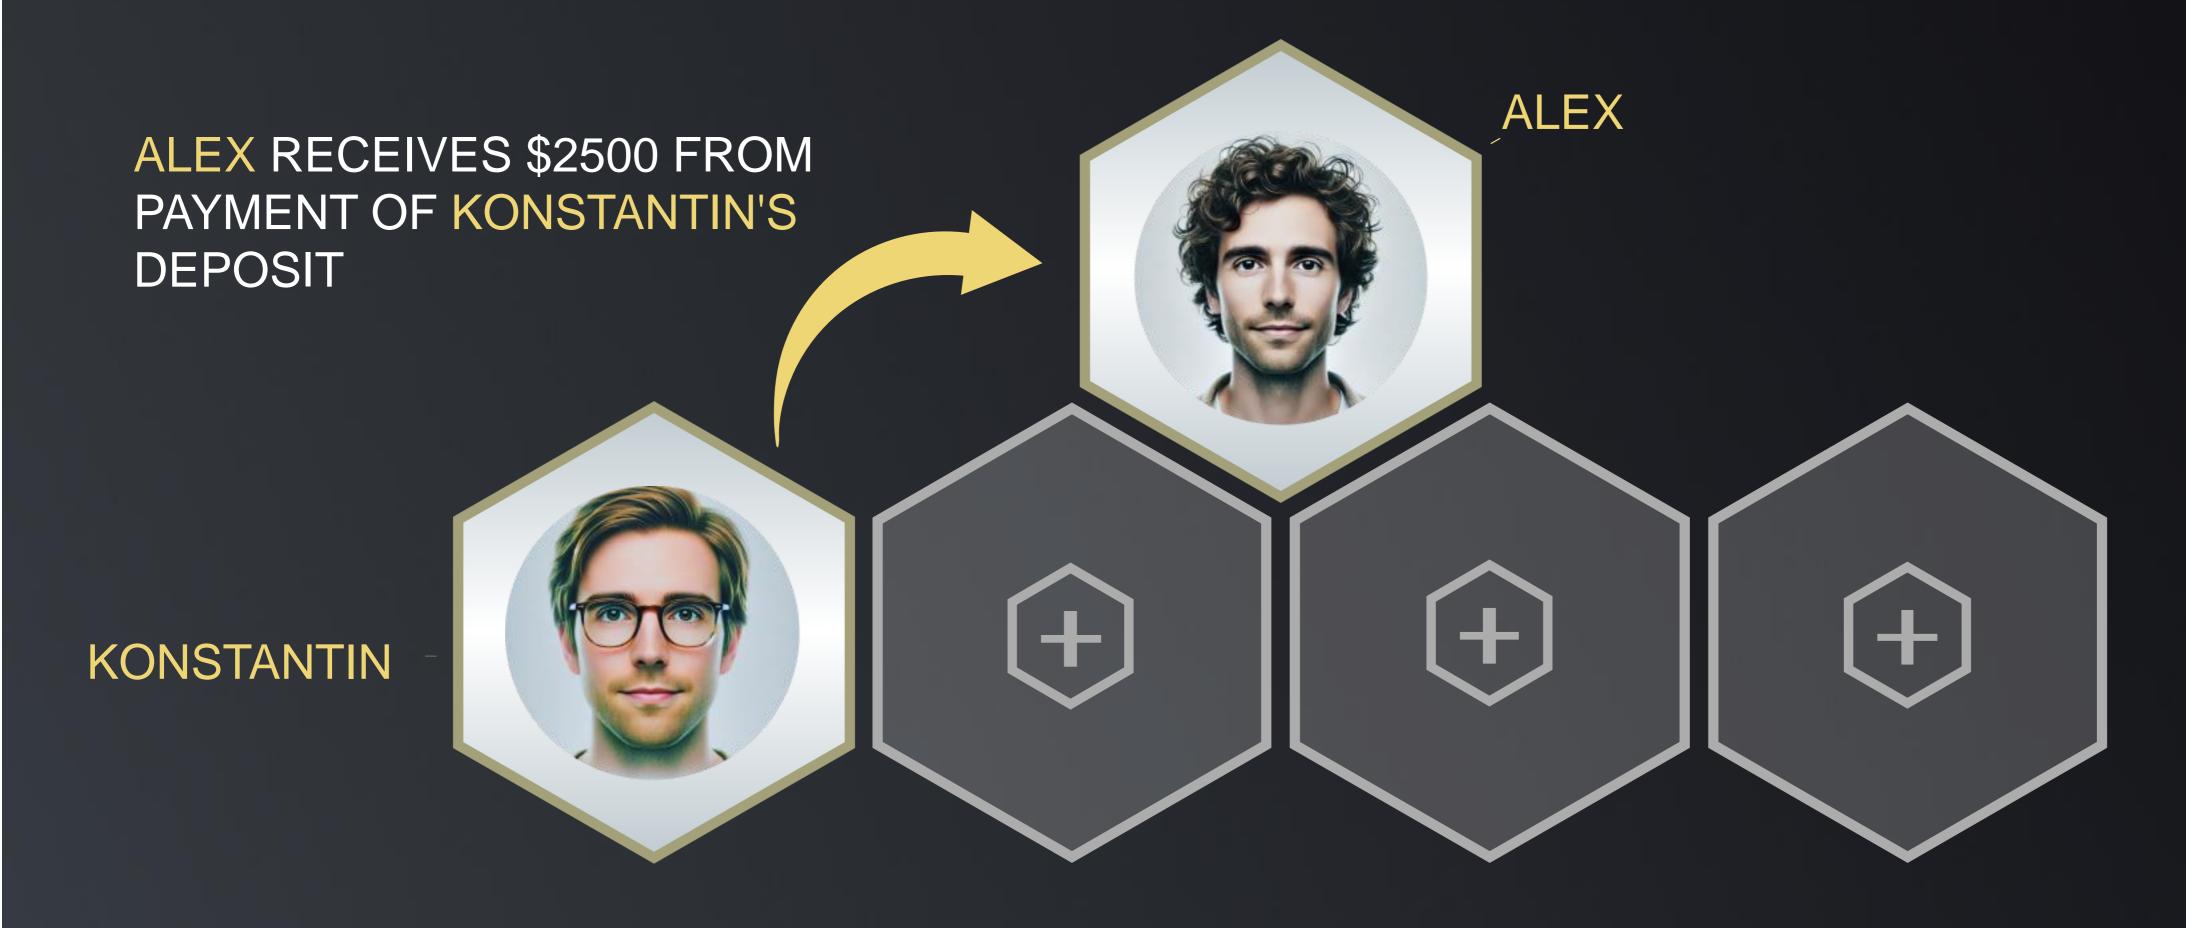

### CONSTANTINE BUSINESS TIER

ALEX ENTERED KONSTANTIN'S ID AND AFTER FILLING OUT HIS BUSINESS LINK HE MOVED TO KONSTANTIN'S BUSINESS LINK

KONSTANTIN WILL RECEIVE 50% OF THE AMOUNT OF ALEX'S REINVESTMENTS FROM HIS