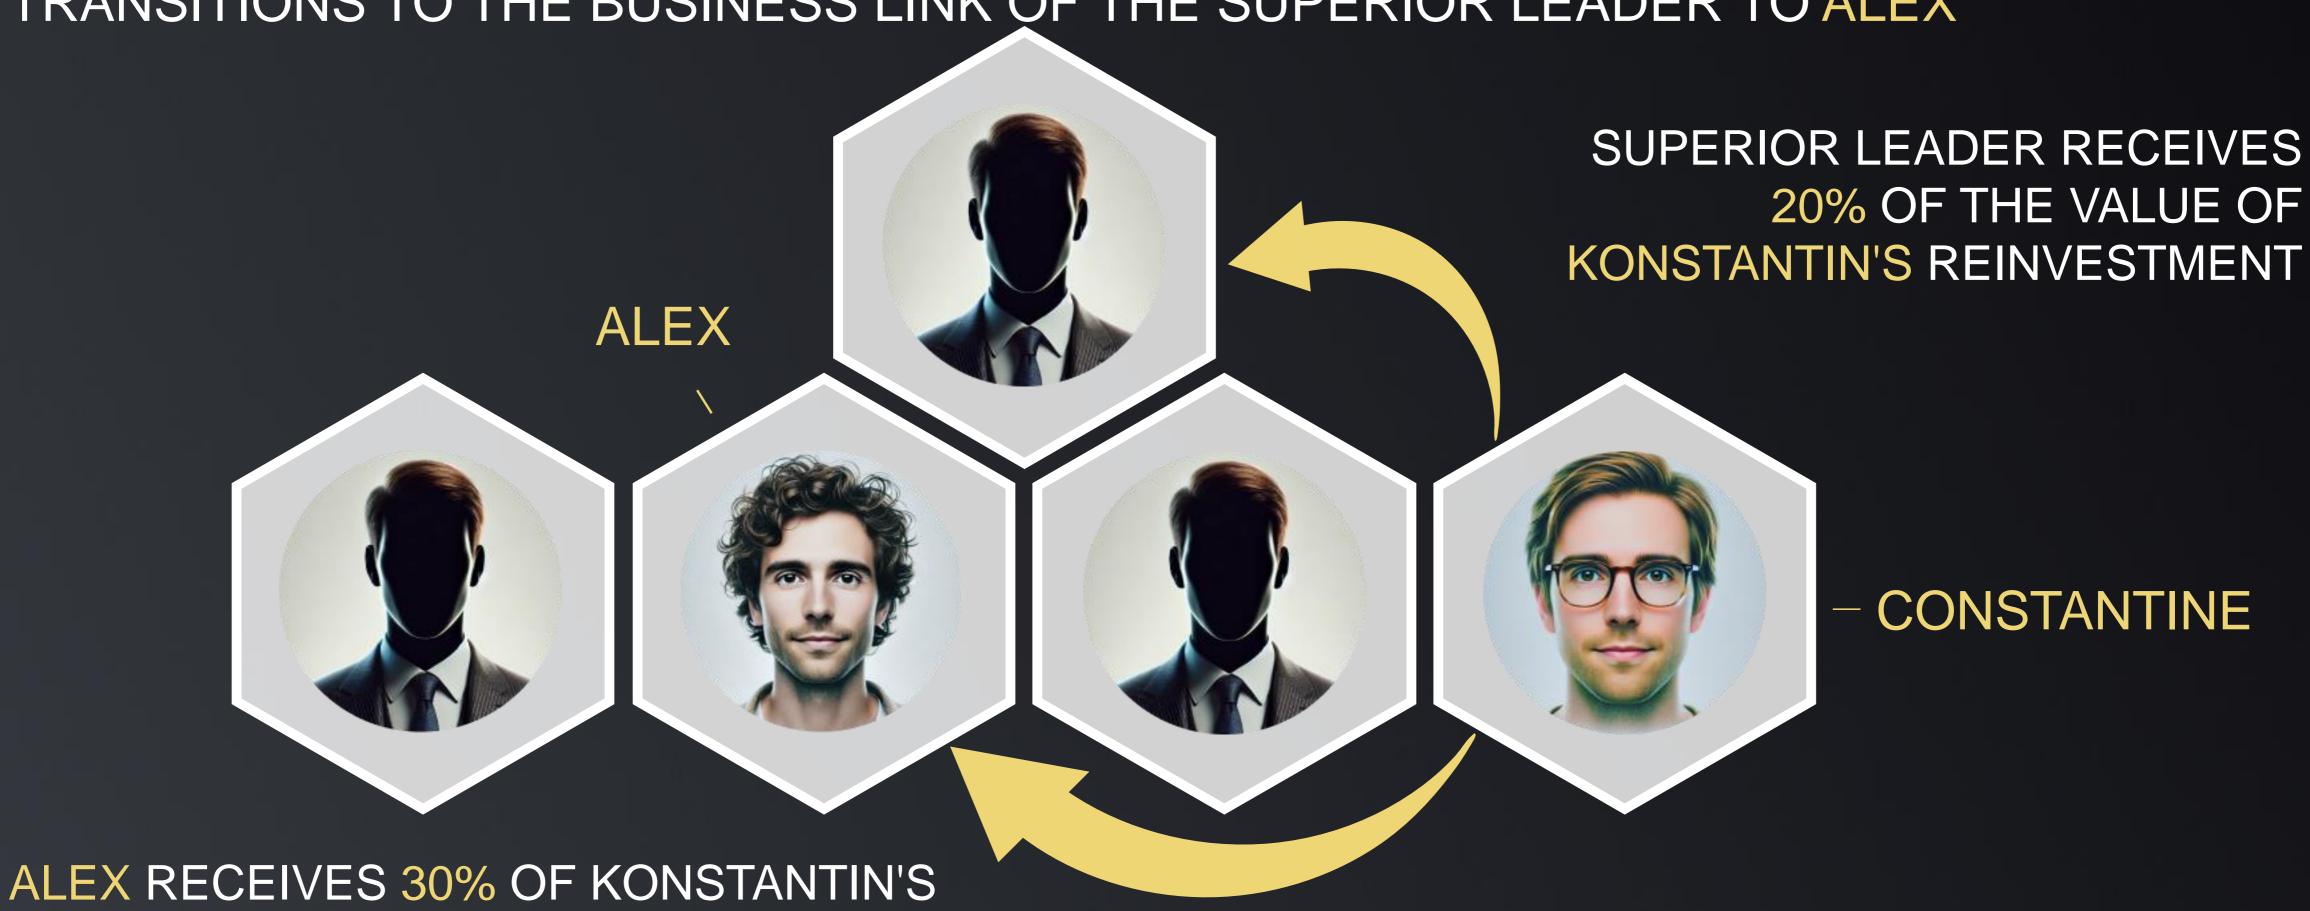

### BUSINESS LINK OF THE LEADER

KONSTANTIN RECEIVES FUNDS FOR REINVESTMENT, AFTER WHICH HIS PLACE TRANSITIONS TO THE BUSINESS LINK OF THE SUPERIOR LEADER TO ALEX

ALEX RECEIVES 30% OF KONSTANTIN'S REINVESTMENT

ALEX'S PLACE IS AT THE TOP LEVEL OF THE BUSINESS LINK FOR THE SECOND TIME (EVEN)

VICTOR'S PLACE IS AT THE LOWER LEVEL OF ALEX'S LINK - THE DIRECT SUPERVISOR LEADER

KONSTANTIN CLOSED HIS LINK AND HIS PLACE AT THE LOWER LEVEL OF ALEX'S BUSINESS LINK - THE LEADER'S DIRECT MANAGEMENT