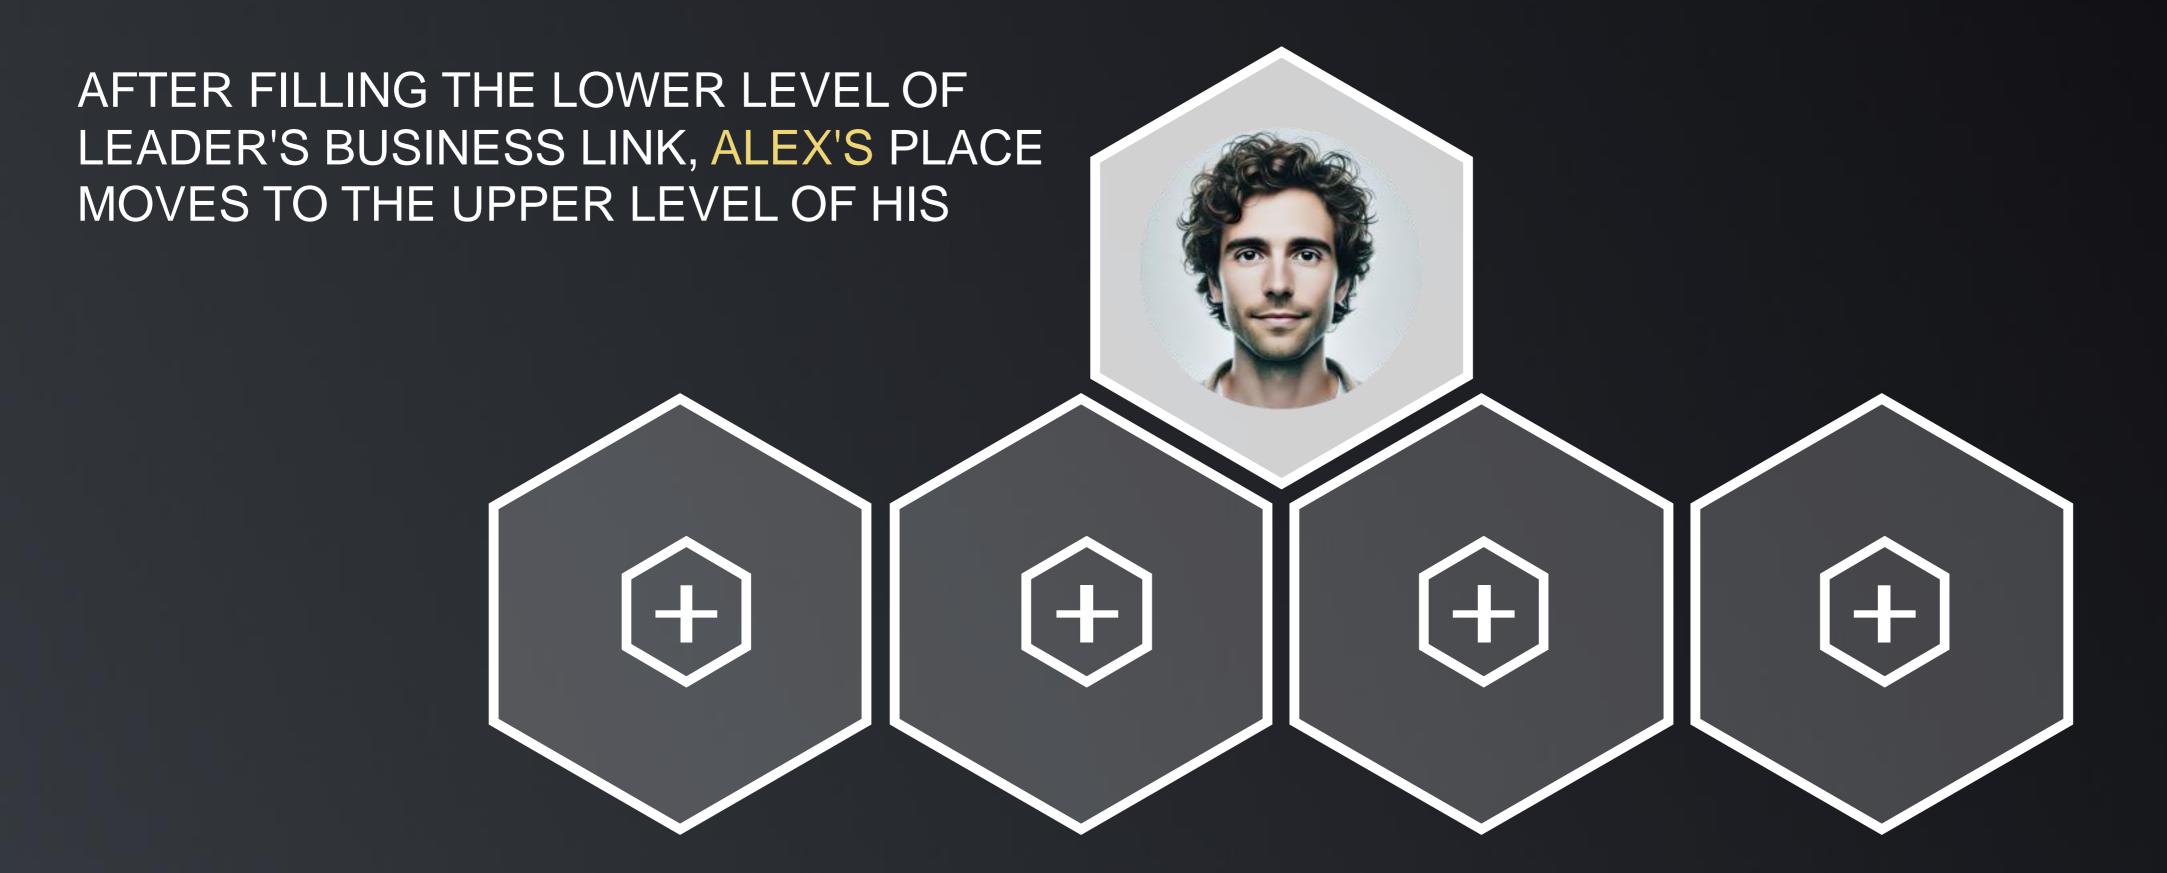

### PLATINUM BUSINESS TIER OF THE SUPERIOR LEADER

(PAYMENT 750 GR OF GOLD OR DEPOSIT \$3000)

ALEX'S PLACE IS PLACED ON THE LOWER LEVEL OF THE PLATINUM LINK OF THE SUPERIOR LEADER

AFTER THE LOWER LEVEL OF THE LEADER LINK IS FILLED, ALEX'S PLACE MOVES TO THE UPPER LEVEL OF HIS PLATINUM LINK