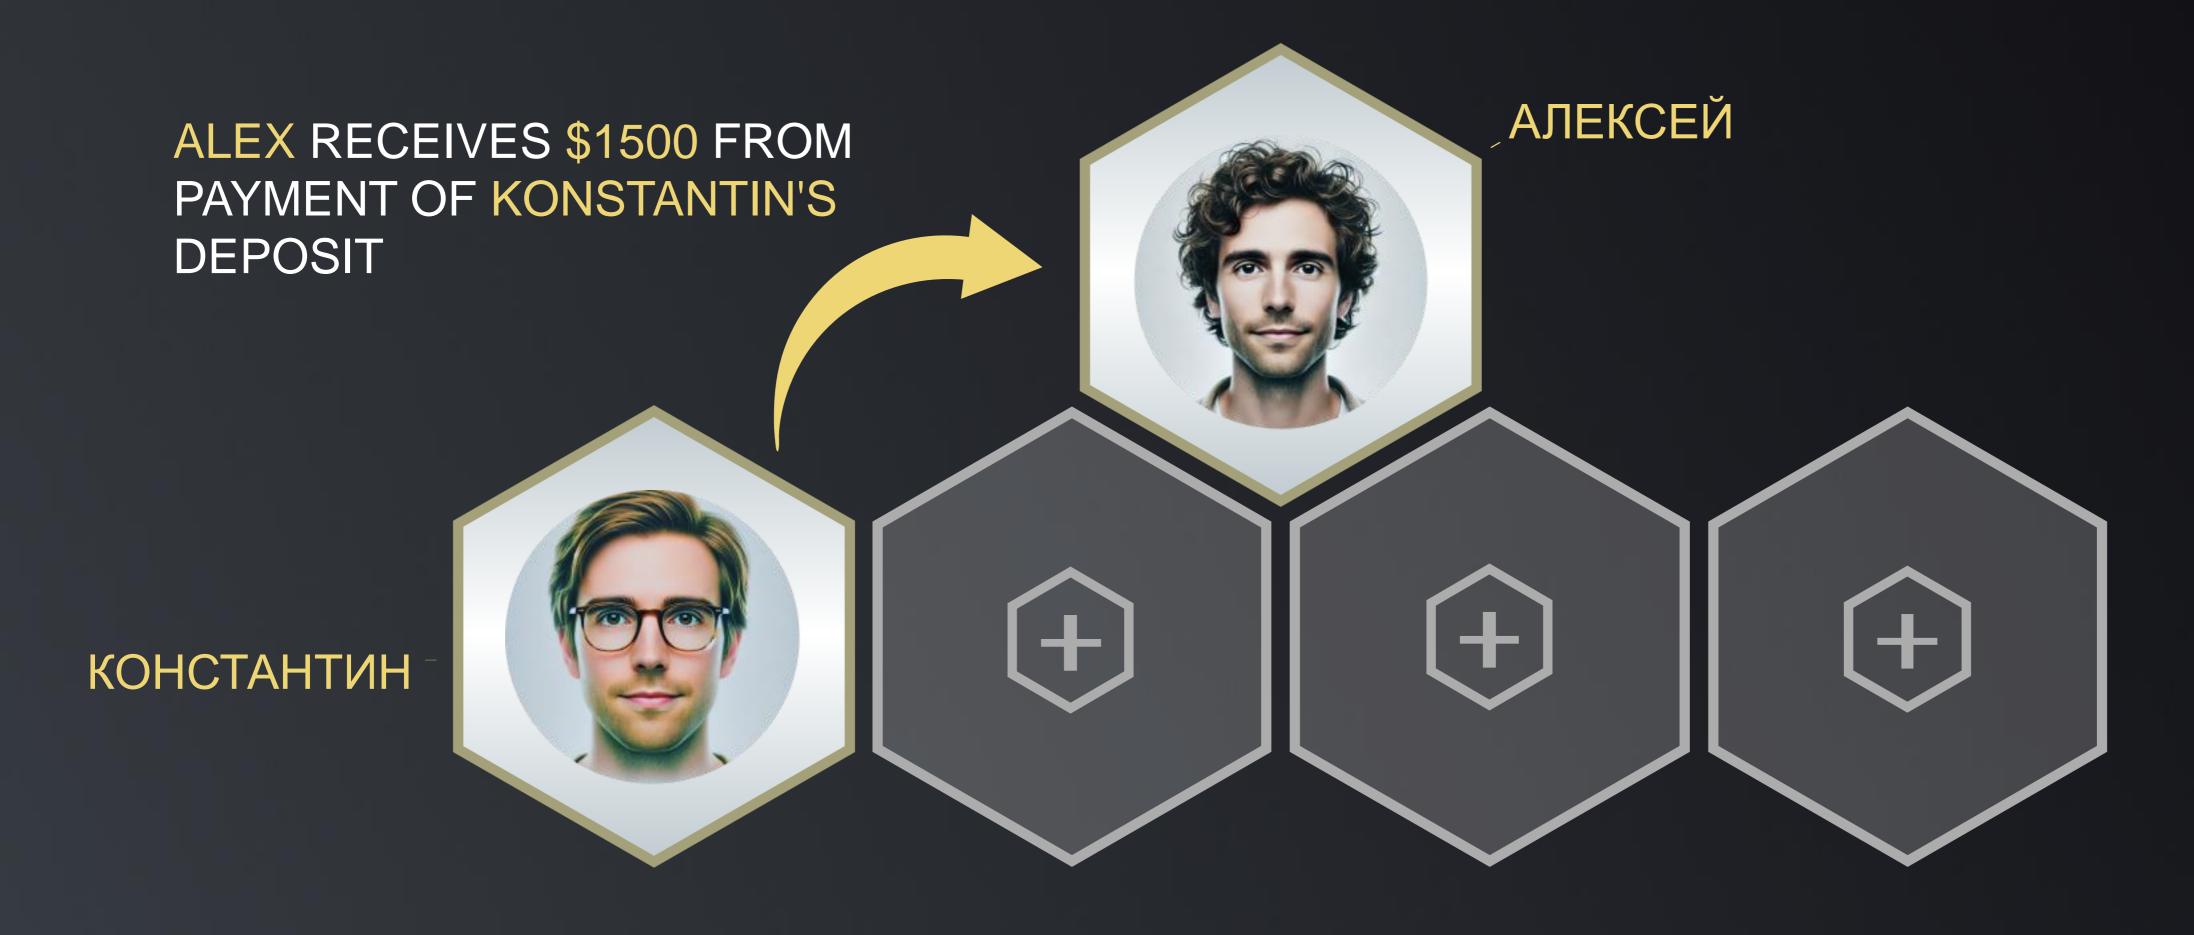

### CONSTANTINE'S PLATINUM LINK CLOSES

KONSTANTIN RECEIVES FUNDS FROM THE COMPANY FOR REINVESTMENT, AFTER WHICH HIS PLACE WILL BE PASSED TO ALEX'S BUSINESS LINK

### PLATINUM LINK OF THE SUPERIOR LEADER

AFTER CLOSING HIS PLATINUM LINK, KONSTANTIN MOVES TO THE LOWER LEVEL OF THE PLATINUM LINK BEHIND ALEX