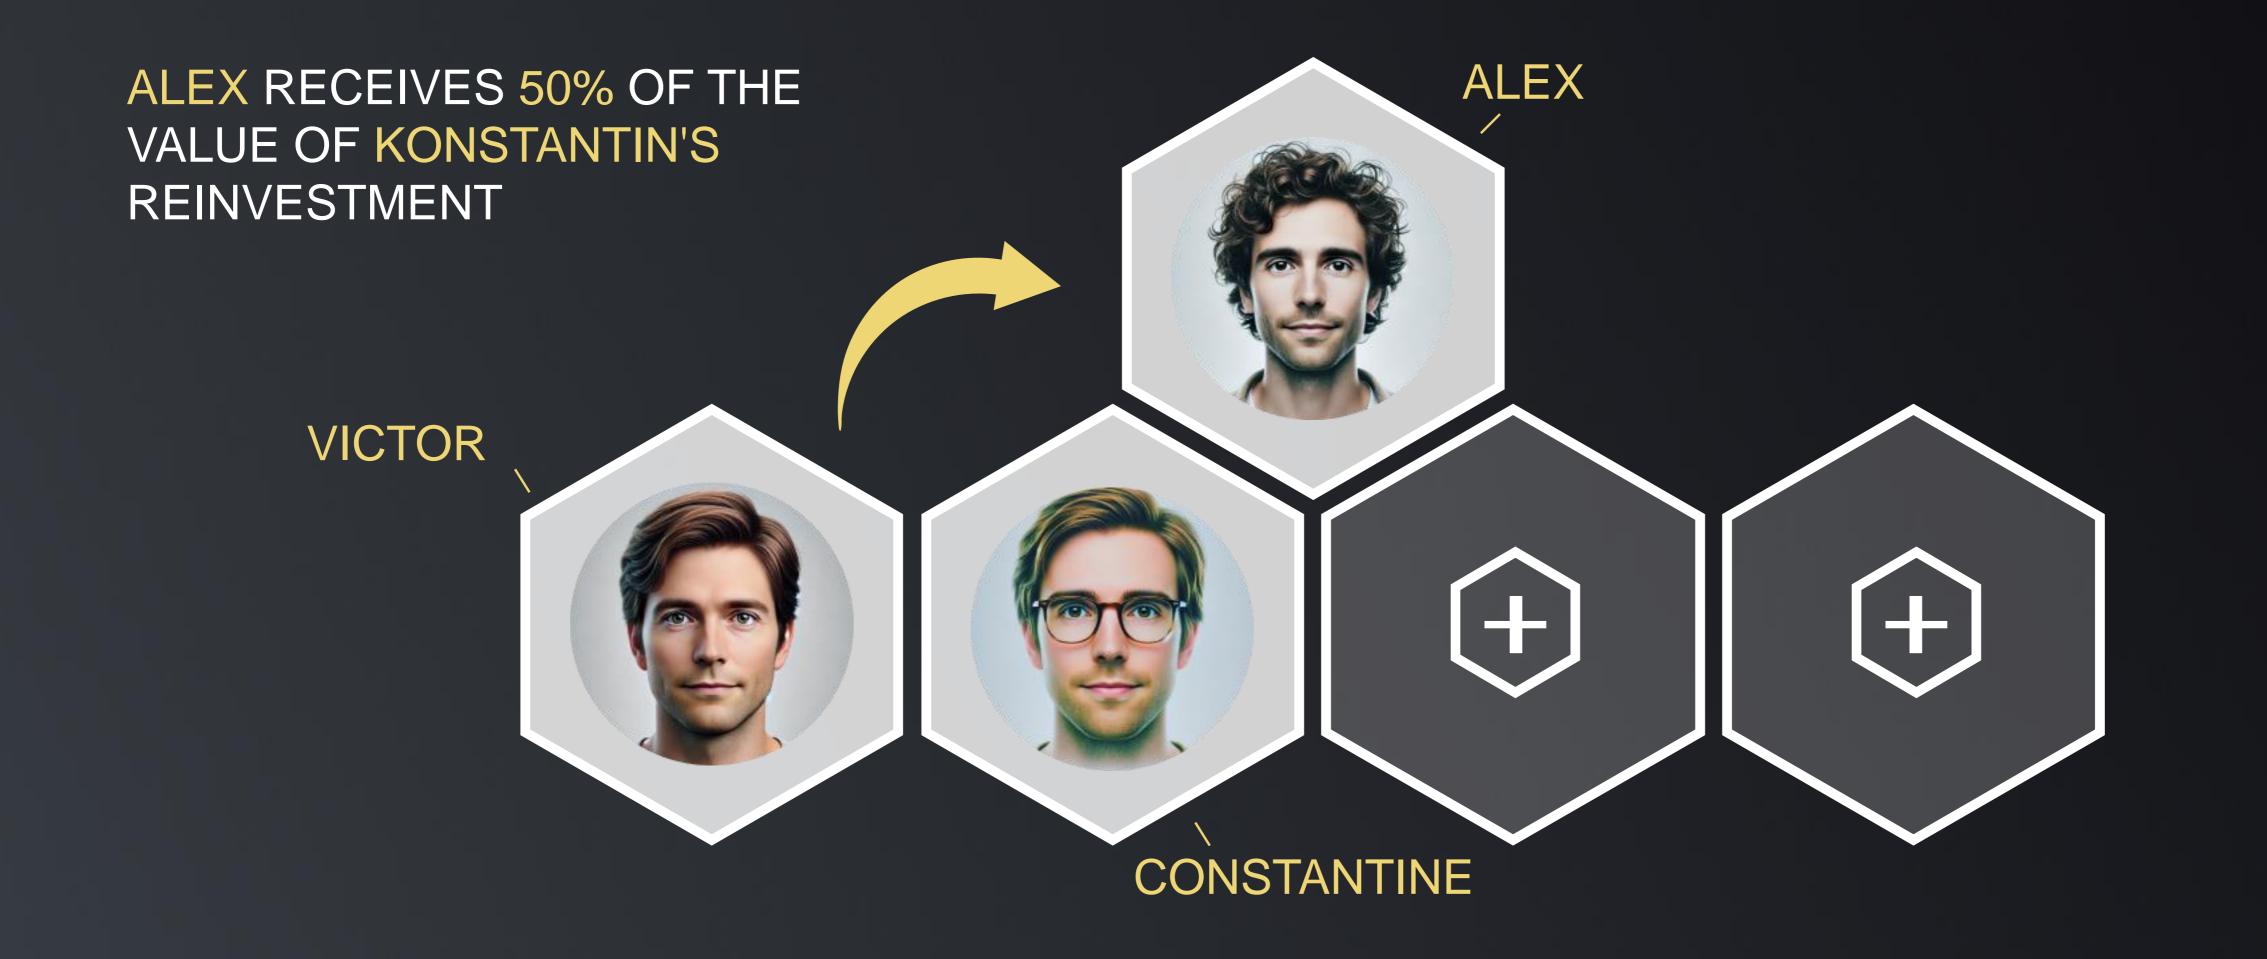

### BUSINESS LINK OF THE LEADER

KONSTANTIN RECEIVES FUNDS FOR REINVESTMENT, AFTER WHICH HIS PLACE TRANSITIONS TO THE BUSINESS LINK OF THE SUPERIOR LEADER TO ALEX

ALEX RECEIVES 30% OF KONSTANTIN'S REINVESTMENT