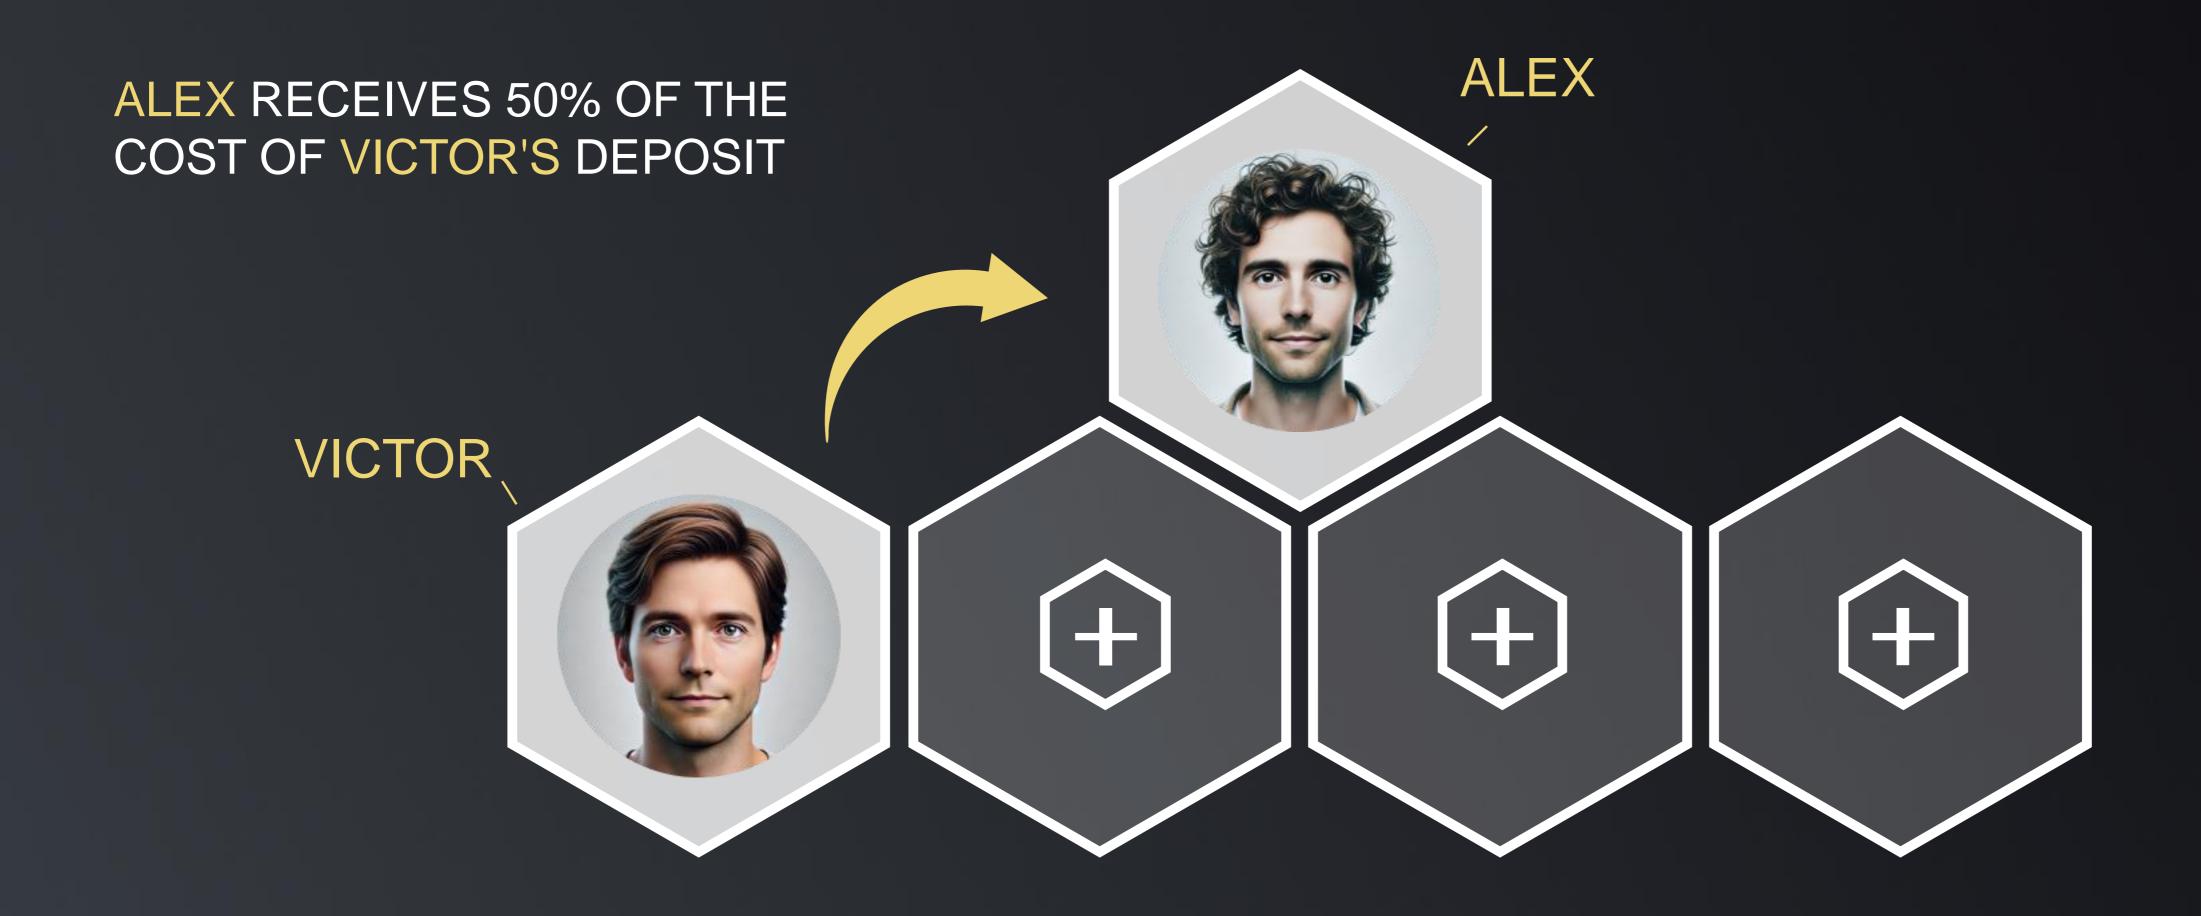

### ALEX RECEIVES FUNDS FROM THE COMPANY FOR REINVESTMENT, AFTER WHICH HIS PLACE TRANSITIONS TO THE BUSINESS LINK OF THE SUPERIOR LEADER LEADER RECEIVES 50% OF ALEX'S REINVESTMENT AMOUNT