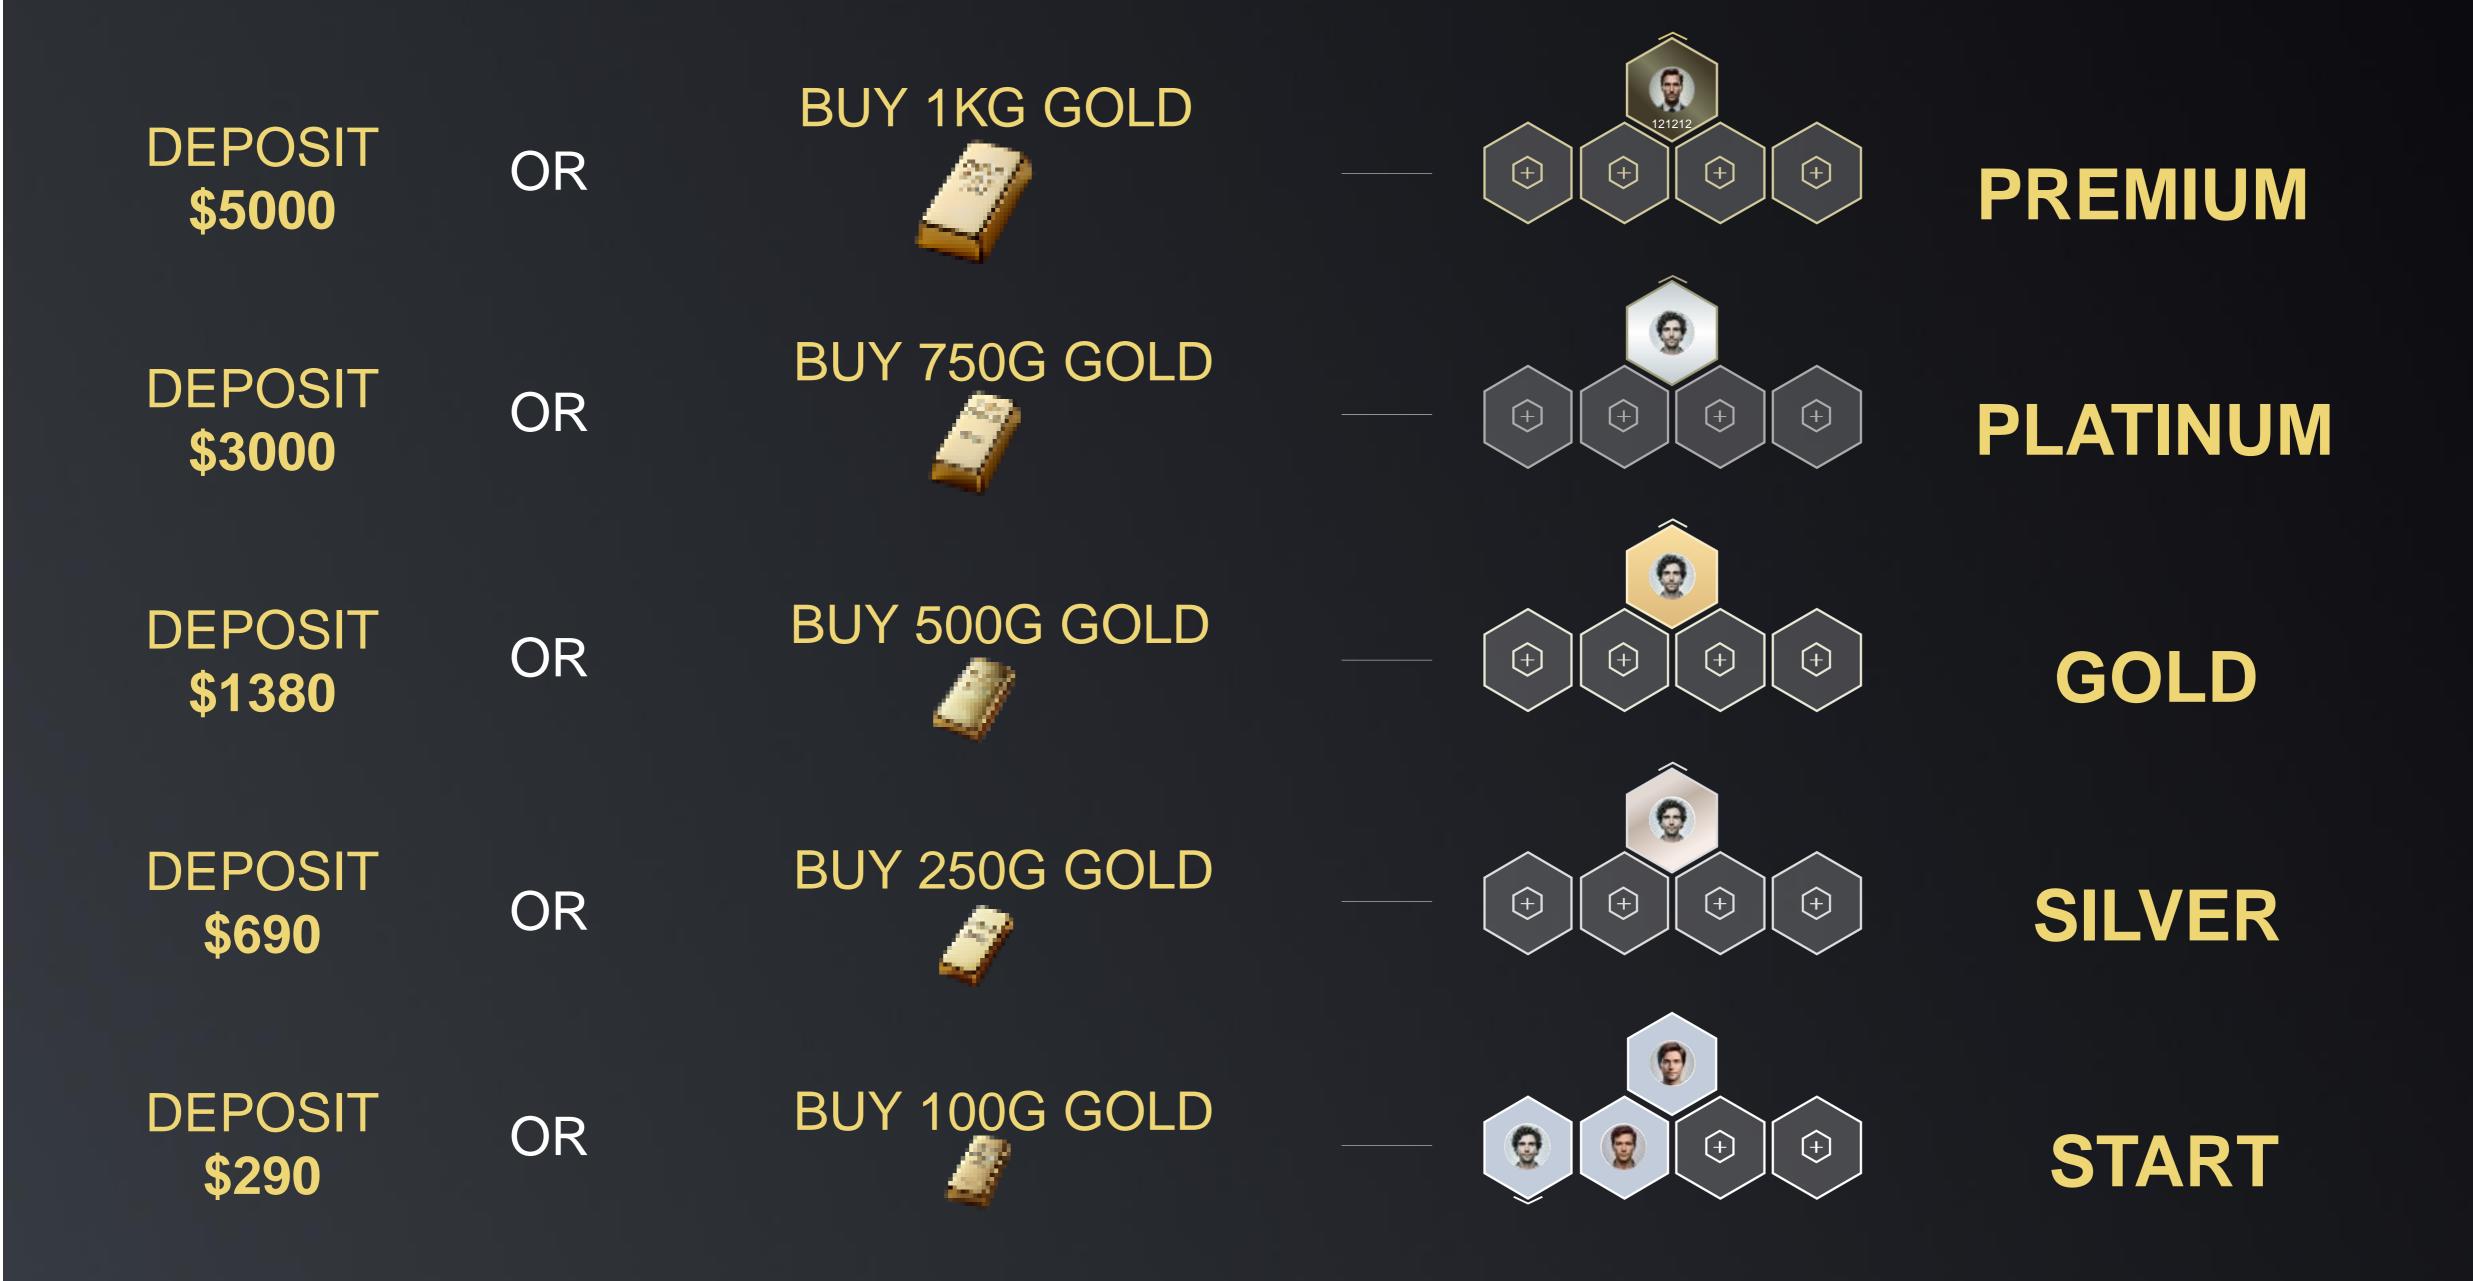

# TO PARTICIPATE IN THE PROGRAM, YOU MUST

O1 REGISTER ON THE RI GROUP WEBSITE

02 CHOOSE A GOLD BAR

O3 SIGN A SALE AND PURCHASE AGREEMENT (OR WITH A DEPOSIT)

PAY FOR THE INGOTTEN BAR IN FULL OR PAY A DEPOSIT

### PREMIUM LINK ALEXEY

KONSTANTIN'S PLACE IS AT THE LOWER LEVEL OF ALEX'S PREMIUM LINK - THE DIRECT SUPERVISOR LEADER

| YOUR BUSINESS PLAC<br>AT THE TOP LEVEL             | CE BUSINESS<br>LINK | 100% FILLING | NUMBER OF<br>CYCLES | AMOUNT<br>FOR 1 CYCLE |
|----------------------------------------------------|---------------------|--------------|---------------------|-----------------------|
|                                                    | PREMIUM             |              | 1                   | \$15,000              |
|                                                    | PLATINUM            |              | 1                   | \$9,000               |
|                                                    | GOLD                |              | 5                   | \$4,140               |
|                                                    | SILVER              |              | 1                   | \$2,070               |
| ( <del>+</del> ) ( <del>+</del> ) ( <del>+</del> ) | START               |              | 1                   | \$870                 |
| (†) (†) (†)                                        | BIG                 |              | 1                   | \$390                 |