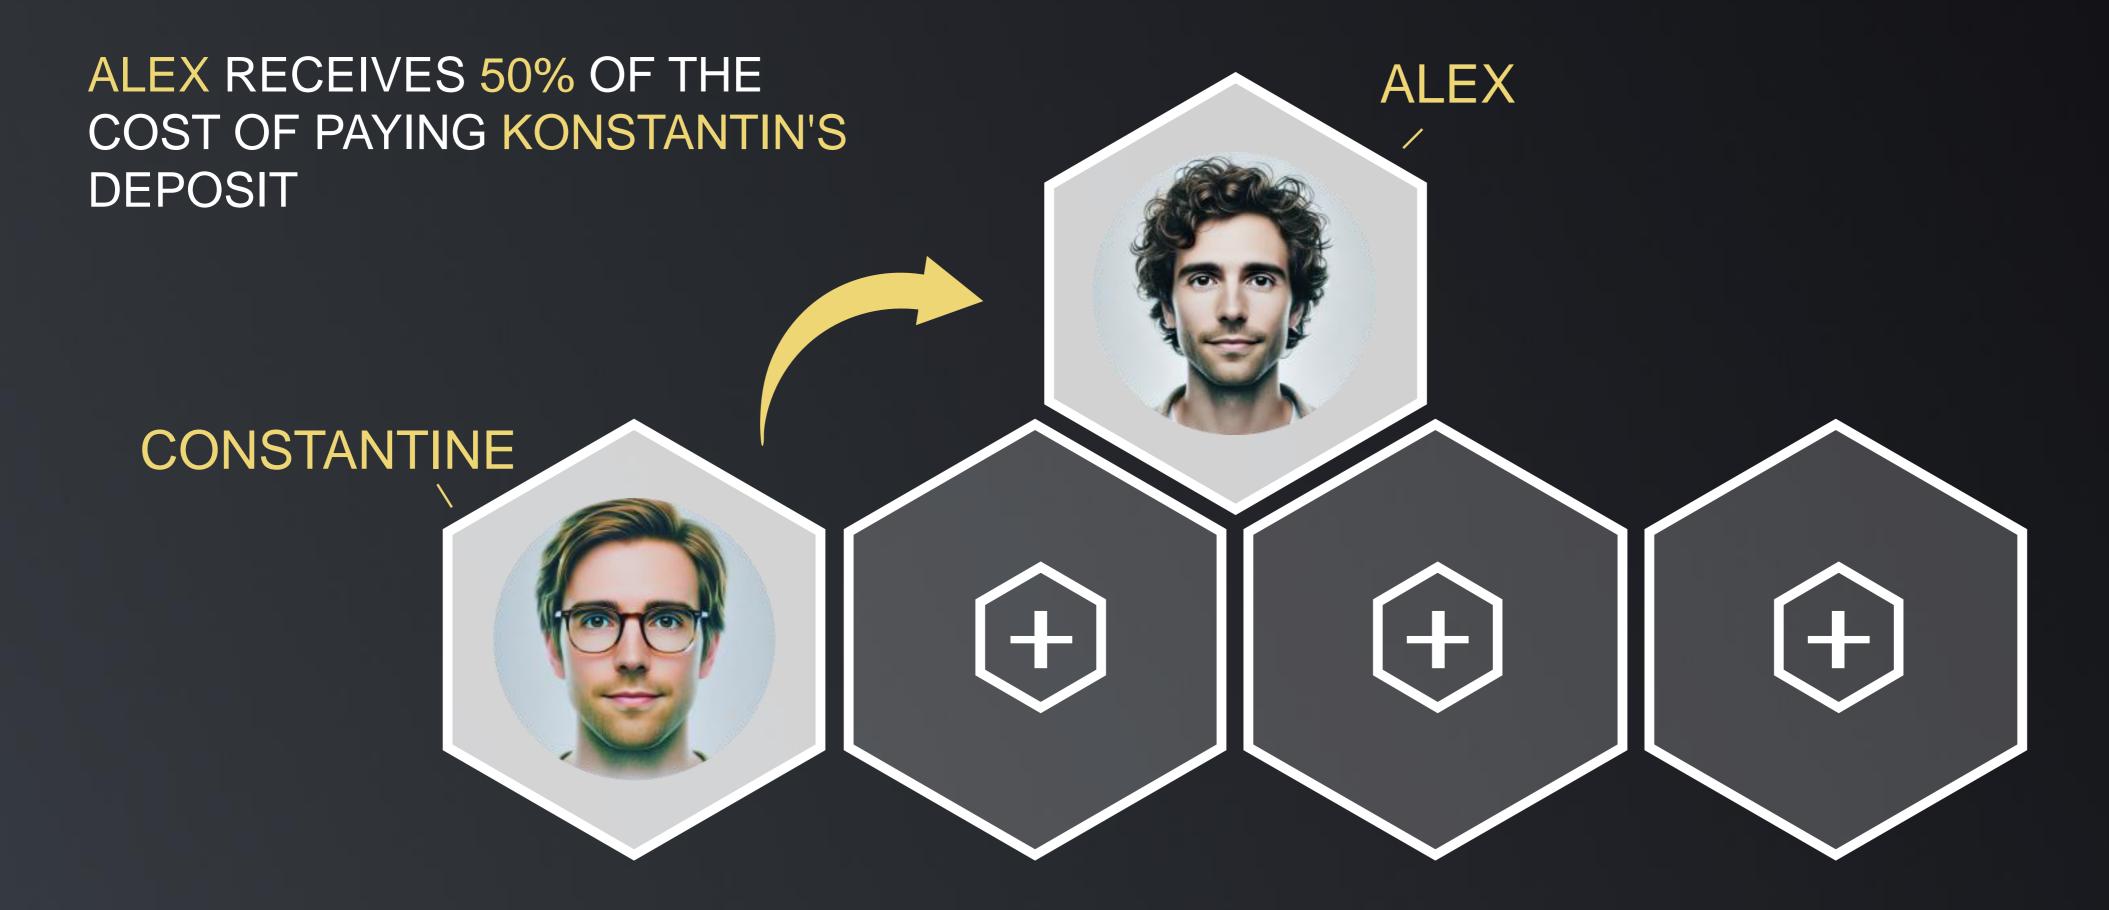

### BUSINESS LINK OF THE LEADER

KONSTANTIN RECEIVES FUNDS FOR REINVESTMENT, AFTER WHICH HIS PLACE TRANSITIONS TO THE BUSINESS LINK OF THE SUPERIOR LEADER TO ALEX

ALEX RECEIVES 30% OF KONSTANTIN'S REINVESTMENT