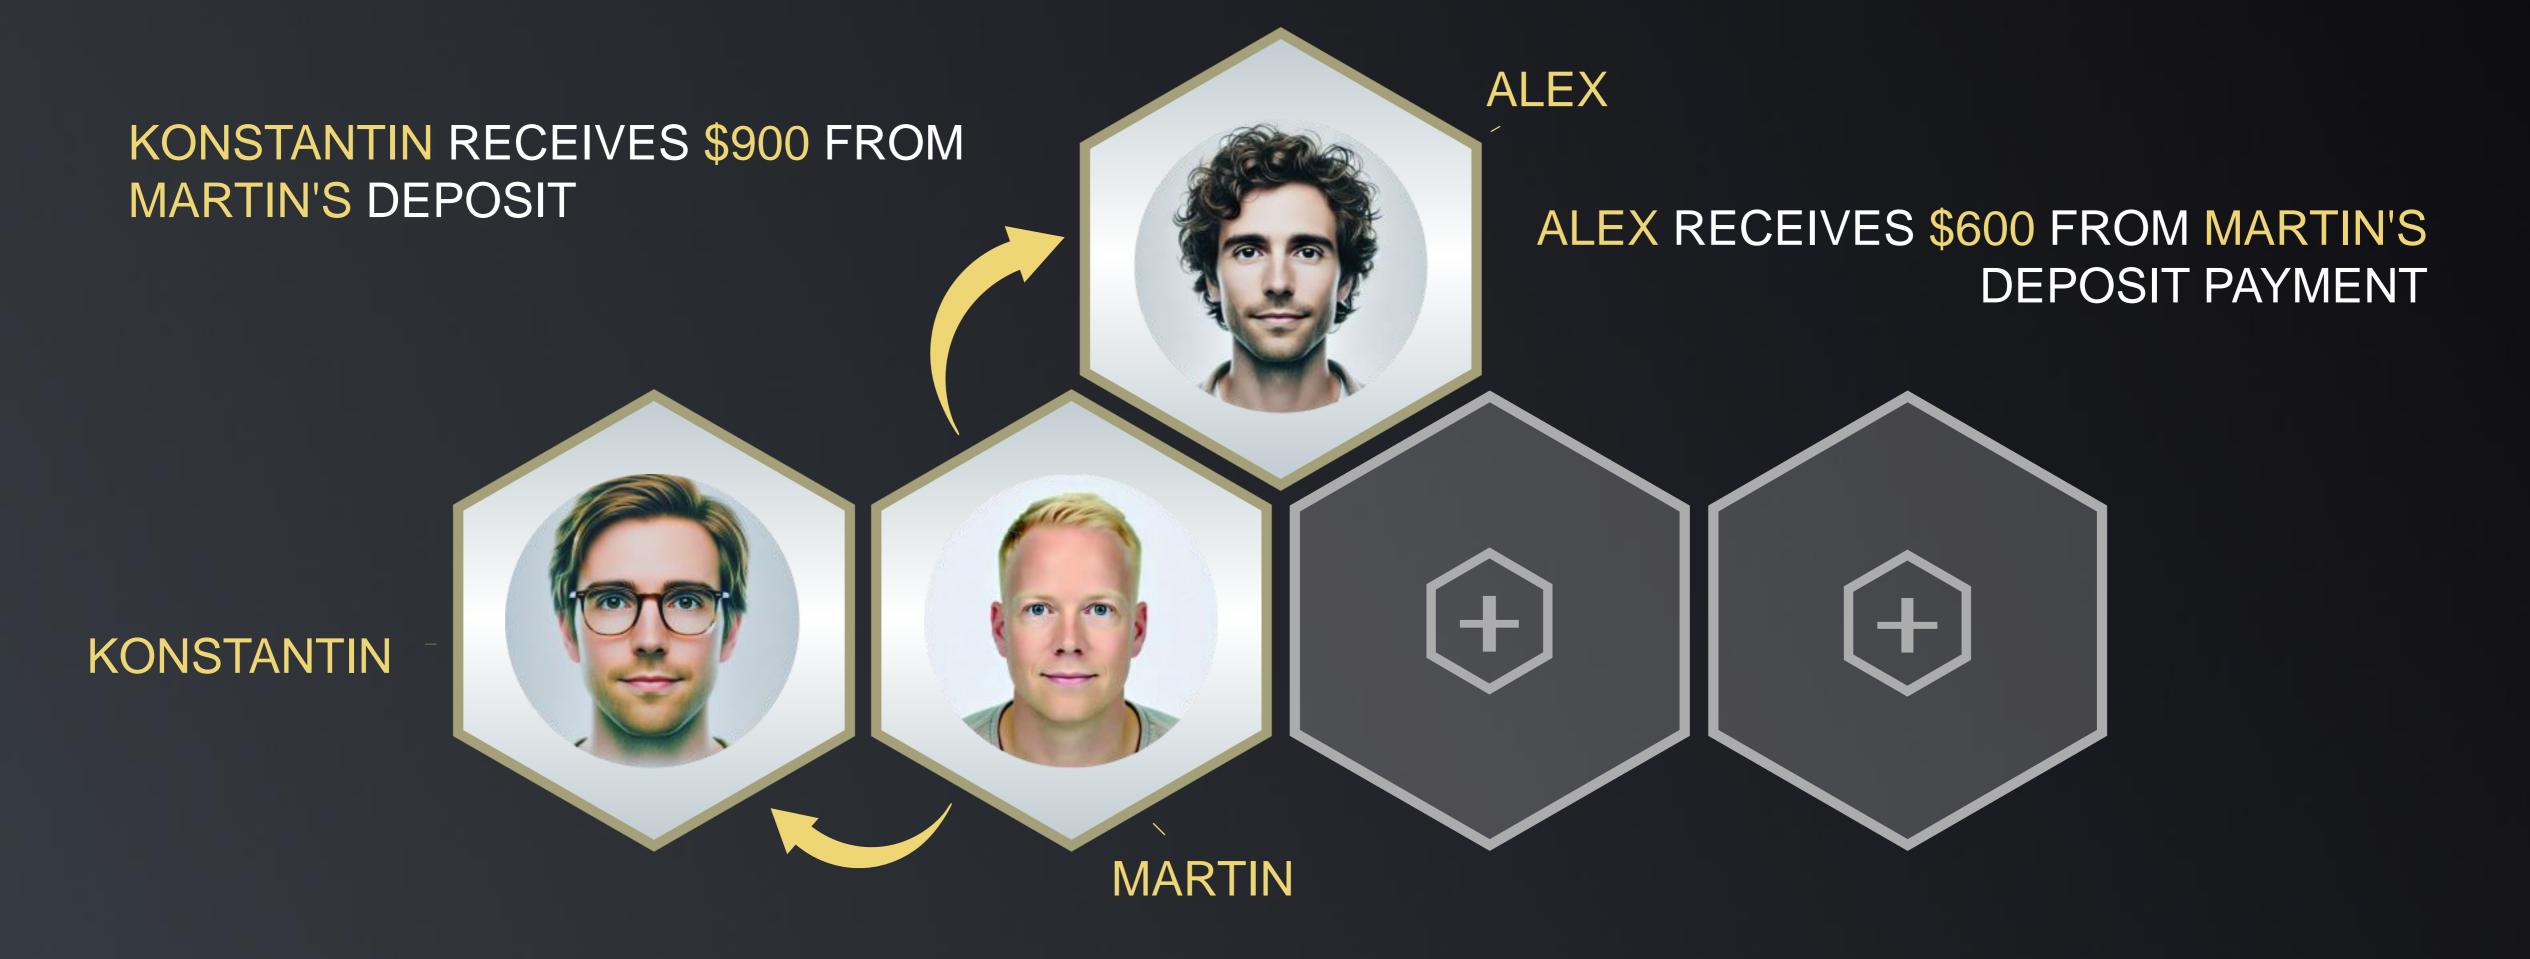

### PLATINUM LINK OF THE SUPERIOR LEADER

DANIELA'S PLATINUM LINK IS FILLED, DANIELA'S PLACE HAS MOVED TO THE LOWER LEVEL OF THE PLATINUM LINK OF THE SUPERIOR LEADER BEHIND ALEX.

PLATINUM LINK OF THE SUPERIOR LEADER CLOSES

ALEX RECEIVES \$900 FROM DANIEL'S REINVESTMENTS

LEADER GETS \$600 FROM DANIEL'S REINVESTMENTS

CONSTANTINE

**DANIELA** 