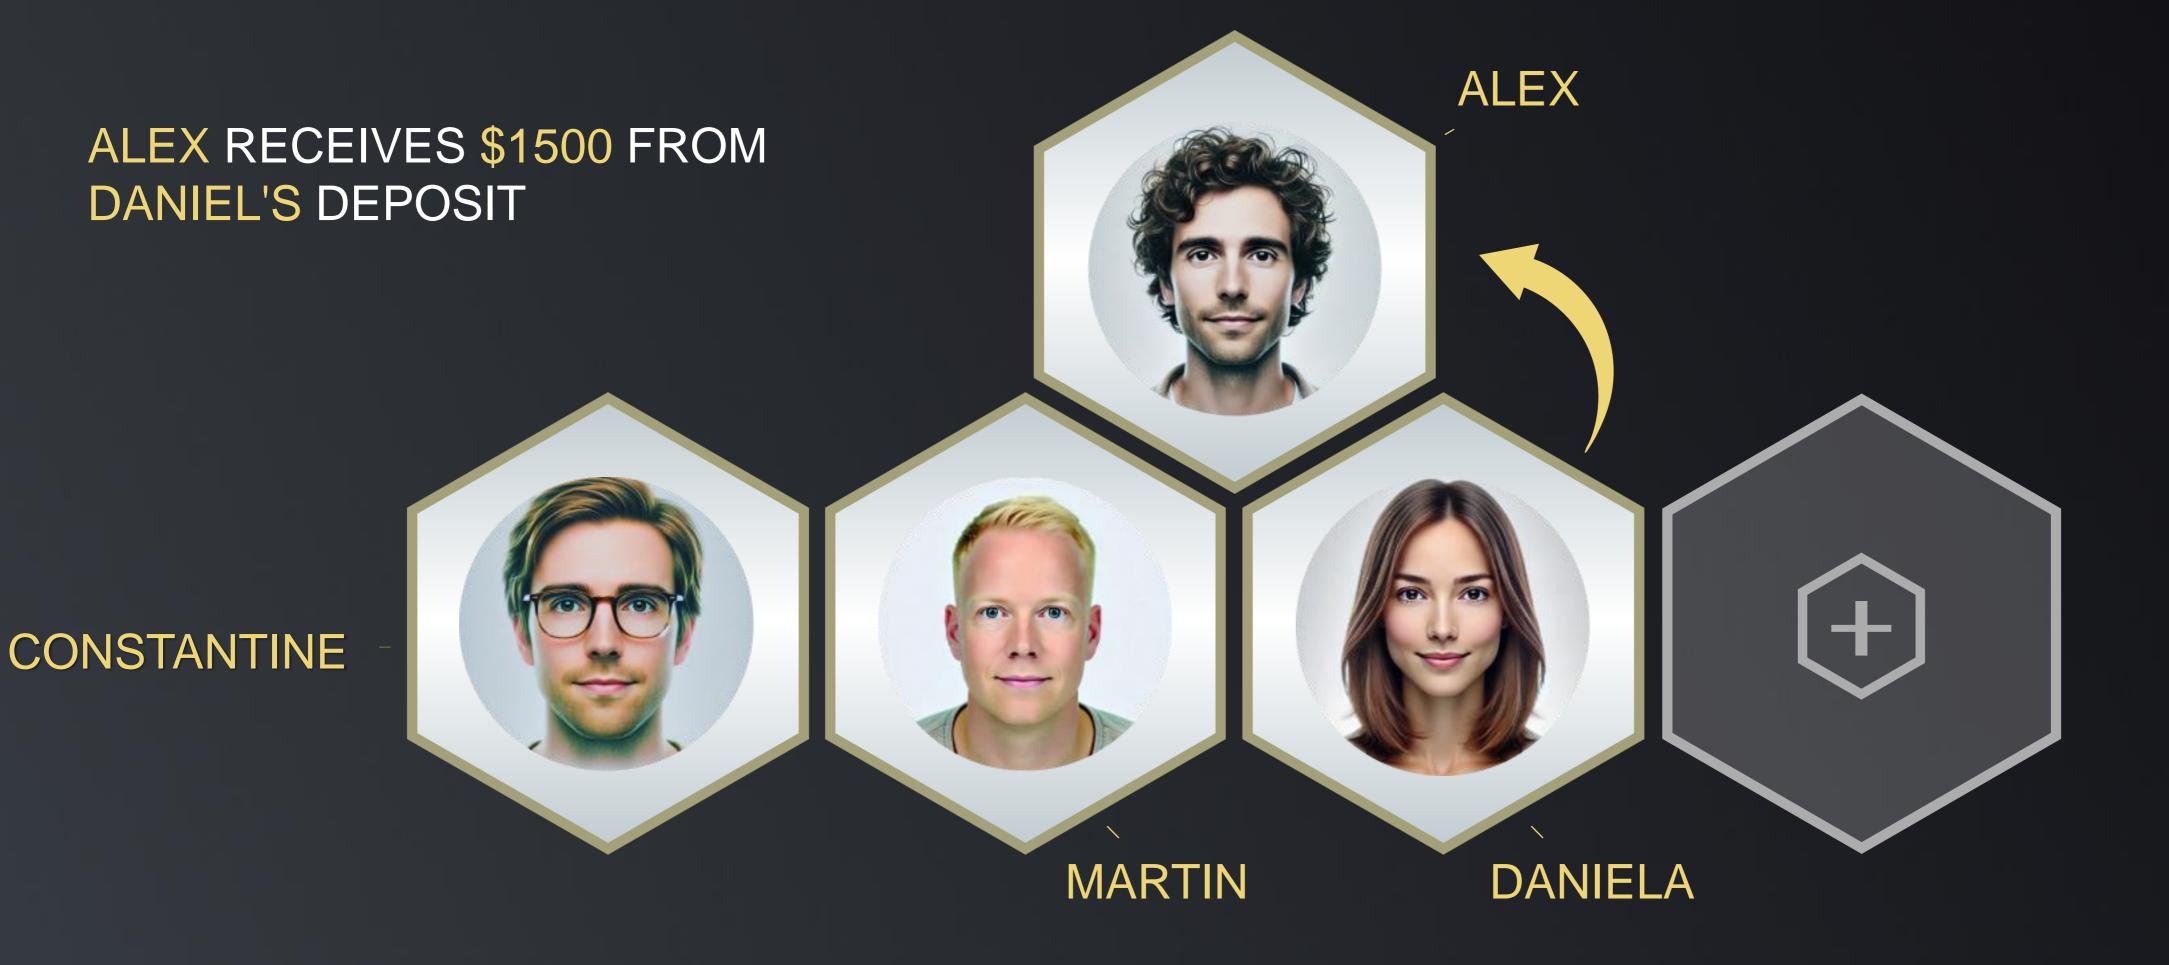

ALEX RECEIVES \$900 FROM DANIEL'S REINVESTMENTS

LEADER GETS \$600 FROM DANIEL'S REINVESTMENTS

CONSTANTINE

**DANIELA** 